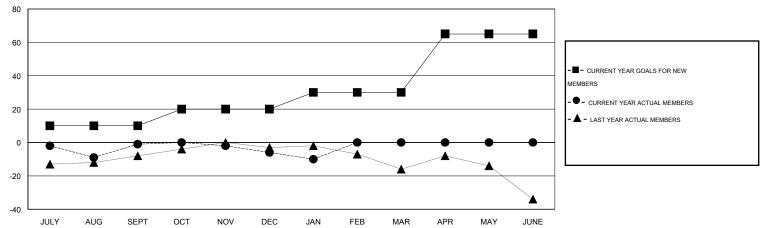

## GOALS AND ACTUAL MEMBERS CUMULATIVE

| DROPPED CLUBS: 0  DROPPED MEMBERS |    | 22 CLUBS OF 42 ADDED 1 OR MORE<br>NEW MEMBERS | GENDER DISTRIBU<br>MALE<br>FEMALE | TION<br>1,026 (83.55%)<br>202 (16.45%) |     |
|-----------------------------------|----|-----------------------------------------------|-----------------------------------|----------------------------------------|-----|
| DECEASED CLUB CANCELLED           | 8  | CLICK HERE FOR HEALTH                         | FAMILY UNIT MEMBERS               |                                        | 182 |
| OTHER                             | 68 | ASSESSMENT DATA                               | HEAD OF HOUSEHOLD                 |                                        | 88  |
| TOTAL                             | 76 |                                               | NON-HEAD OF HOUSEHOLD             | )                                      | 94  |